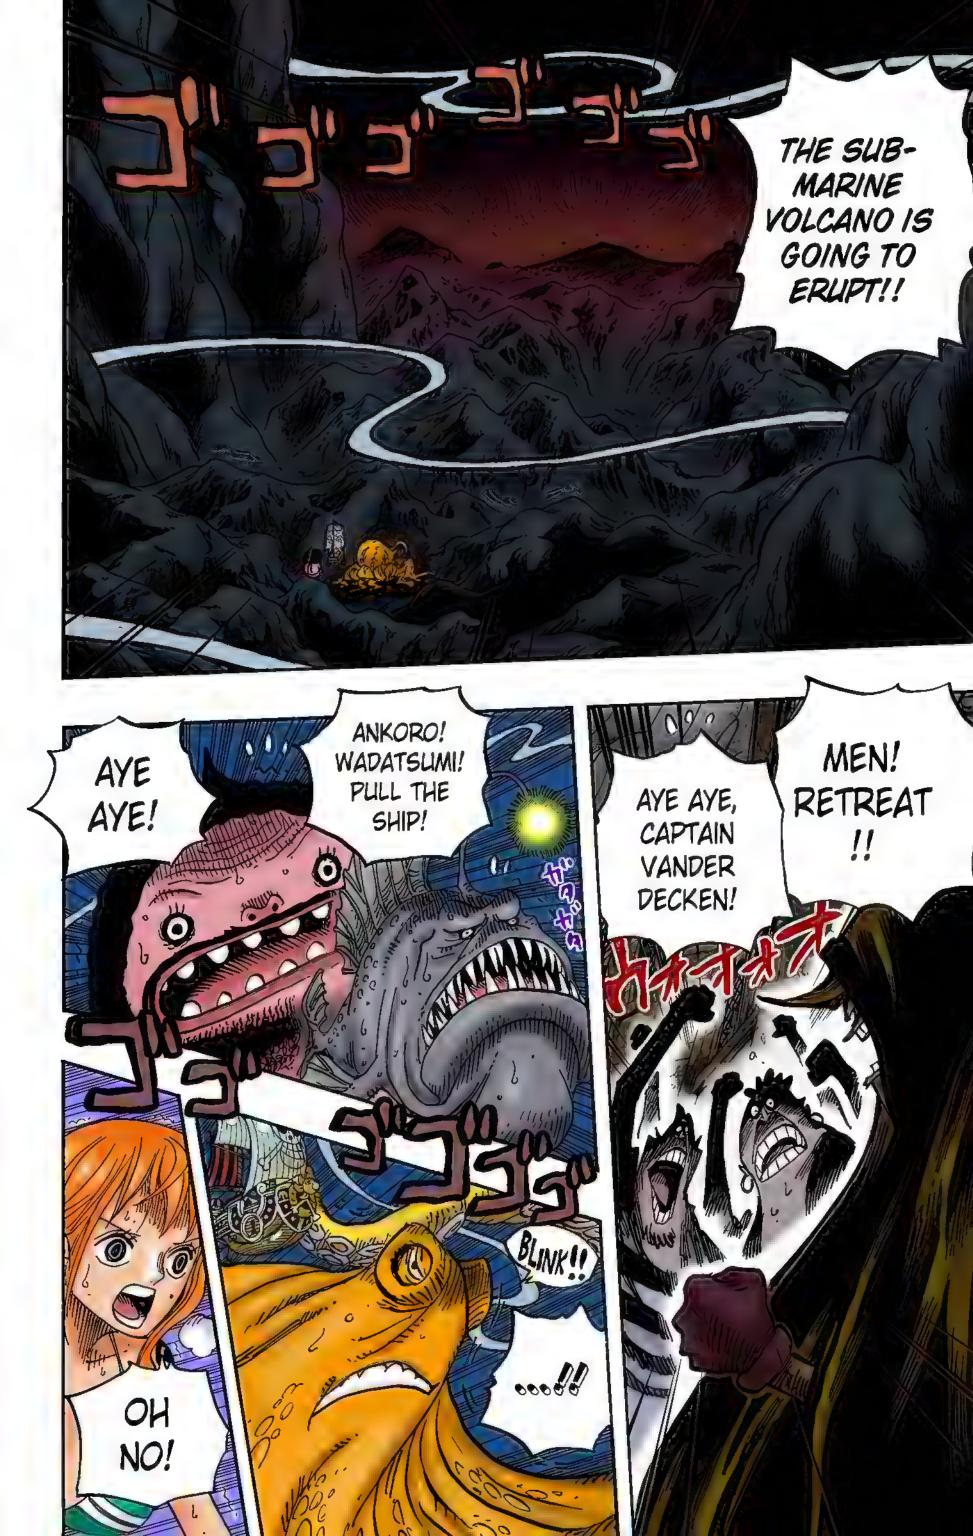

HE MUST BE STARVING.

GO DELIVER THE CLAMS TO STAR... OH,

AAH !! IT'S YOU SAW IT? THAT WHY IS THERE OH, IS THAT A WANTED GUY'S THE BANDIT OF THE VANDER THE GUY FROM POSTER FOR SEAS! THE WHOLE THE GHOST DECKEN!! A GHOST ?! SHIP WE SAW? COUNTRY'S BEEN LOOKING FOR HIM FOR YEARS.

SAW IS PROBABLY THE LEGENDARY FLYING DUTCHMAN ALL RIGHT...

...BUT ITS CURRENT CAPTAIN IS A DESCENDANT OF THE ORIGINAL. DIED HERE.

10 10

UP ON FISH-MAN

ALWAYS GROW WITH TIME.

Gississis

WEEL CALL

MAYBE FOR BIG MOM IT'S JUST BUSINESS.